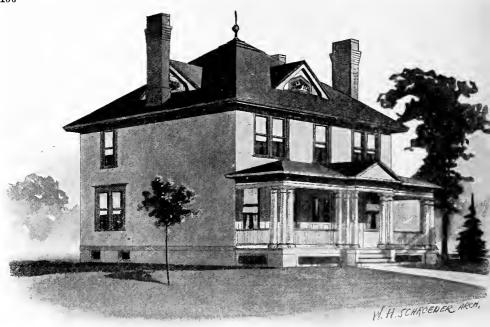

about \$1,600.00, according to the locality in which it is built.



Design No. 1152



First Floor Pian



Second Floor Plan

# Size: Width, 33 feet; length, 36 feet, exclusive of porch

Blue prints consist of cellar and foundation plan; first and second floor plans; front, rear, two side elevations; wall sections and all necessary interior details. Specifications consist of about fifteen pages of typewritten matter.

Full and complete working plans and specifications of this house will be furnished for \$5.00. Cost of this house is from ahout \$1,850.00 to about \$1,850.00, according to the locality in which it is built.

# PRICE

of Blue Prints, together with a complete set of typewritten specifications is

ONLY

\$5.00

We mail Plans and Specifications the same day order is received.



of Blue Prints, together with a complete set of typewritten specifications is

ONLY

\$5.00

They save time and prevent waste of material

# 図 CHAMBER KitcHe N CHAMBER 1/ 0" x 12"0" 11.0' = 12'0" DINING ROOM 11 0's 12'6" 12 6' x 17 6' REAR HALL CHAMBER CHAMBER HALL LIVING ROOM PARLOR 12'0"x 14 6 ALCOVE 12'0' x 16'0" 12 0'2160' 80' 1000 Poncy Root

Design No. 1142

Second Floor Plan Size: Width, 34 feet; length, 35 feet 6 inches, exclusive of porch

Blue prints consist of cellar and foundation plan; roof plan, first and second floor plans front rear, two side elevations, wall sections and all necessary interior details. Specifications consist of about twenty pages of typewritten matter.

First Floor Plan

Full and complete working plans and specifications of this house will be furnished f